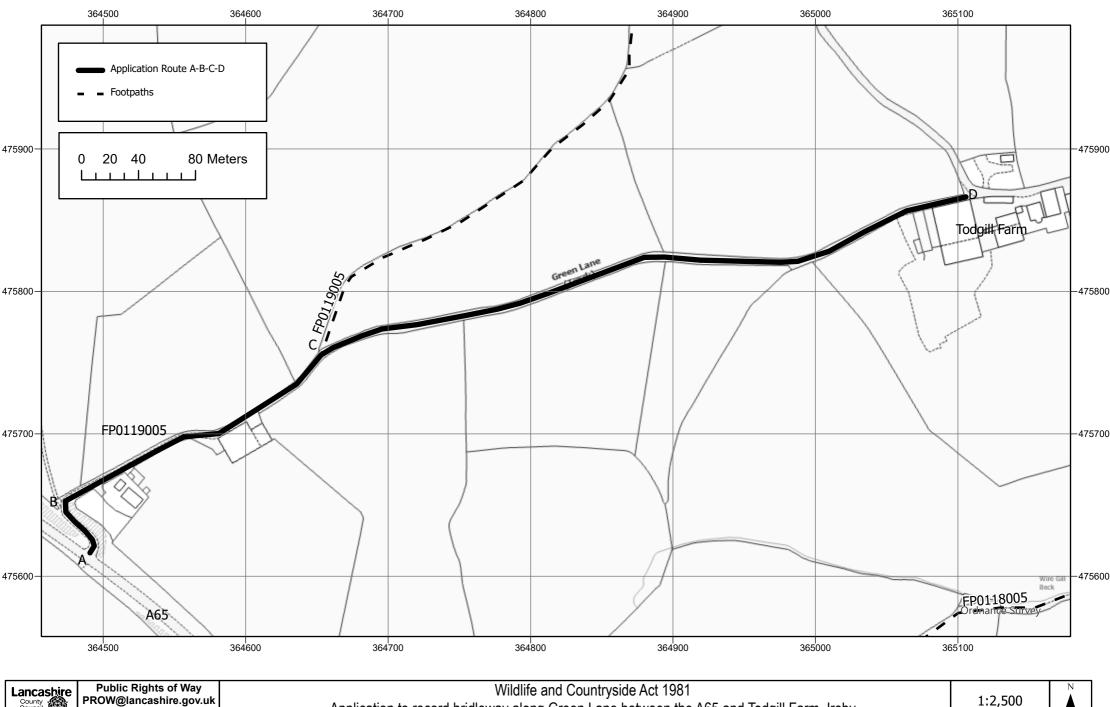

01772 530317

Application to record bridleway along Green Lane between the A65 and Todgill Farm, Ireby

The digitised Rights of Way information should be used for guidance only as its accuracy cannot be guaranteed. Rights of Way information must be verified on the current Definitive Map before being supplied or used for any purpose.